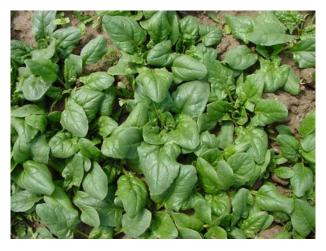

### VEGETABLES

Artichoke Blanched , 5-7 cm , 7-9 cm , 9+ cm

**Eggplant** Unblanched , Blanched Diced : 10 x 10 mm , 20 x 20 mm

**Spinach** Blanched Sliced IQF : 5-7 mm , 6-8 mm , 10 mm Block , Portion

**Courgette** Unblanched , Blanched Dicod : 10 x 10 mm , 20 x 20 mm Roundel