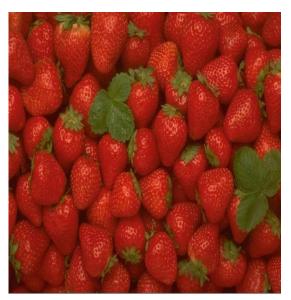

**Strawberry** Uncalibrated , Calibrated 10-18 mm , 18-22 mm , 22-26 mm , 26-35 mm

Sweet Cherry Unpitted , Pitted

**Plum** Halves, Diced : 10 x 10 mm

Sourcherry Unpitted , Pitted -18 mm , 18 mm+

**Raspberry** Whole , Whole Broken , Block