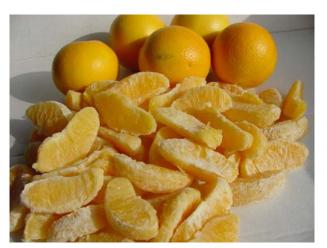

Apricot Halves , Diced : 10 x 10 mm

Grapefruit Segment

Blackberry Whole , Whole Broken , Block

**Red Current** 

**Orange** Segment

**Quince** Diced 10 x 10 mm

Wild Starwberry