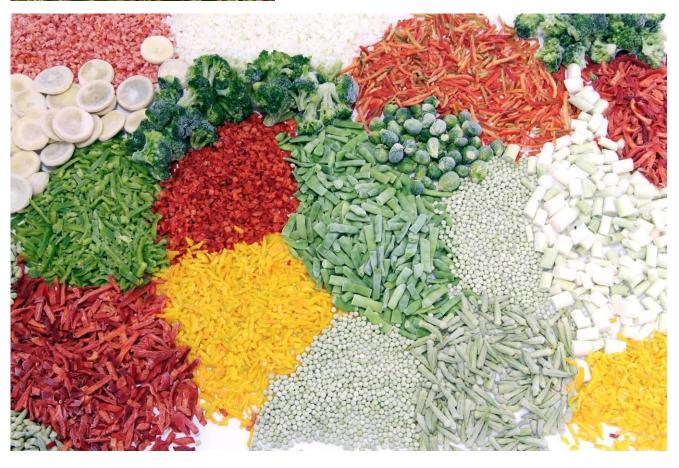

We produce frozen foodstuff in Bulk or retail packagings.

Therefore becomes up to date about customer and industry needs.

Continuous quality improvement allows the company to show progress in R&D investments and activities. This is the company's key to success since 30 yeards.

Frozen fruits and vegetables daily production capacity is around 100 mt/netand annually production and export reaches to 20.000 mt/net. Frozen storage capacity of the factory is 35.000 m<sup>3</sup>'lük.

Products are prepared in bulk packagings of 10 kg, 20 kg and 500 kg carton boxes for wholesale needs. Also for retail packagings , 2,5 kg, 1 kg ve 454 gr'lık PE bags or various needs can be supplied.

Loadings and deliveries are realized according to customer instructions and loading orders and delivery termins by sea and road transportations from the factory coldstores.