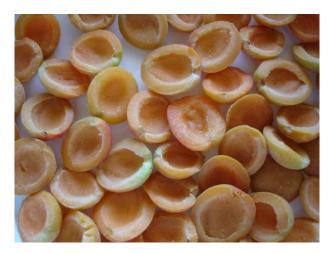

Apricot Halves , Diced : 10 x 10 mm

Grapefruit Segment

Blackberry Whole , Whole Broken , Block

**Red Current** 

**Orange** Segment

**Quince** Diced 10 x 10 mm

Wild Starwberry