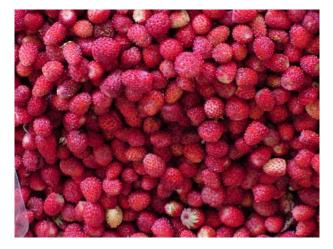

Apricot Halves , Diced : 10 x 10 mm

Grapefruit Segment

Blackberry Whole , Whole Broken , Block

**Red Current** 

**Orange** Segment

**Quince** Diced 10 x 10 mm

Wild Starwberry