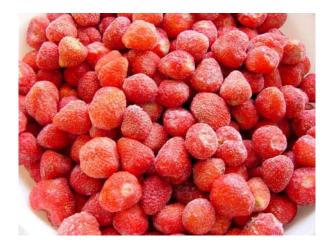

**Strawberry** Uncalibrated , Calibrated 10-18 mm , 18-22 mm , 22-26 mm , 26-35 mm

Sweet Cherry Unpitted , Pitted

**Plum** Halves, Diced : 10 x 10 mm

Sourcherry Unpitted , Pitted -18 mm , 18 mm+

**Raspberry** Whole , Whole Broken , Block