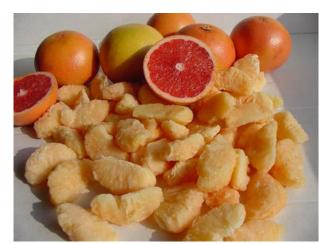

Apricot Halves , Diced : 10 x 10 mm

Grapefruit Segment

Blackberry Whole , Whole Broken , Block

**Red Current** 

**Orange** Segment

**Quince** Diced 10 x 10 mm

Wild Starwberry