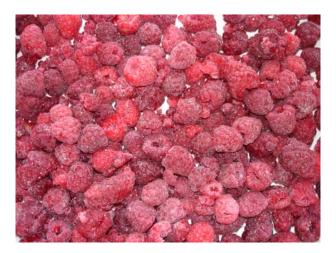

**Strawberry** Uncalibrated , Calibrated 10-18 mm , 18-22 mm , 22-26 mm , 26-35 mm

Sweet Cherry Unpitted , Pitted

**Plum** Halves, Diced : 10 x 10 mm

Sourcherry Unpitted , Pitted -18 mm , 18 mm+

**Raspberry** Whole , Whole Broken , Block