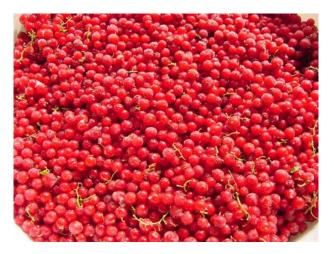

Apricot Halves , Diced : 10 x 10 mm

Grapefruit Segment

Blackberry Whole , Whole Broken , Block

**Red Current** 

**Orange** Segment

**Quince** Diced 10 x 10 mm

Wild Starwberry