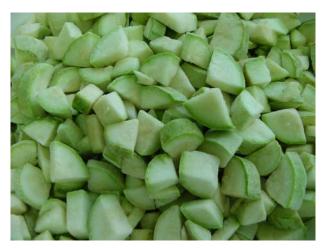

### VEGETABLES

Artichoke Blanched , 5-7 cm , 7-9 cm , 9+ cm

**Eggplant** Unblanched , Blanched Diced : 10 x 10 mm , 20 x 20 mm

**Spinach** Blanched Sliced IQF : 5-7 mm , 6-8 mm , 10 mm Block , Portion

**Courgette** Unblanched , Blanched Dicod : 10 x 10 mm , 20 x 20 mm Roundel